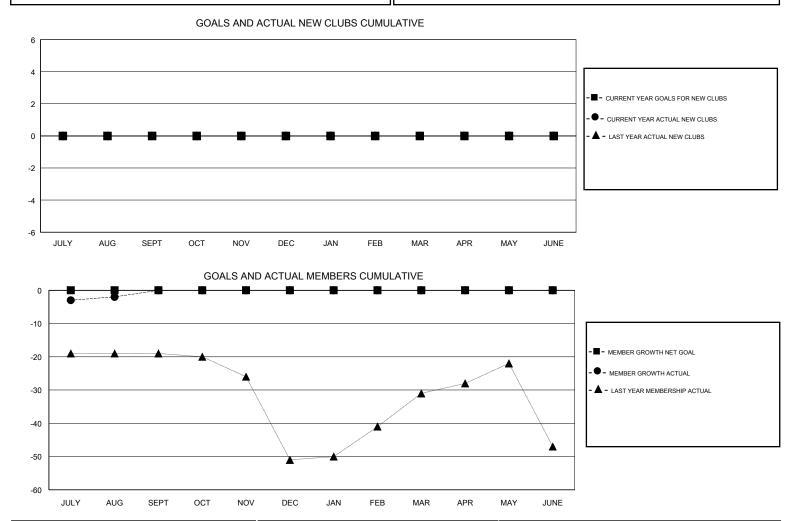

## MONTHLY MEMBERSHIP PROGRESS REPORT

District 33 Y

Results as of: 08/31/2018

## GMT CA

| Clubs<br>RESULTS FOR 2018-2019 |   |   |   | Members<br>RESULTS FOR 2018-2019 |   |   |   |
|--------------------------------|---|---|---|----------------------------------|---|---|---|
|                                |   |   |   |                                  |   |   |   |
| JULY/AUG/SEPT                  | 0 | 0 | 0 | JULY/AUG/SEPT                    | 0 | 9 | 8 |
| OCT/NOV/DEC                    | 0 | 0 | 0 | OCT/NOV/DEC                      | 0 | 0 | 0 |
| JAN/FEB/MAR                    | 0 | 0 | 0 | JAN/FEB/MAR                      | 0 | 0 | 0 |
| APR/MAY/JUNE                   | 0 | 0 | 0 | APR/MAY/JUNE                     | 0 | 0 | 0 |